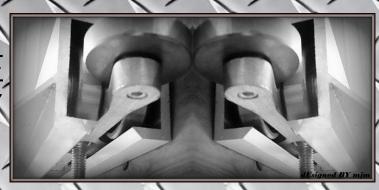

ULTRA GLIDE TRACK & TROLLEY SYSTEM

- 6000 pound track & trolley system
- Option of Face mount or Top mount track system
- Track dimensions similar to industry standard system
- Trolleys fully adjustable in/out & up/ down
- Trolleys never bind, drag, or come out of adjustment