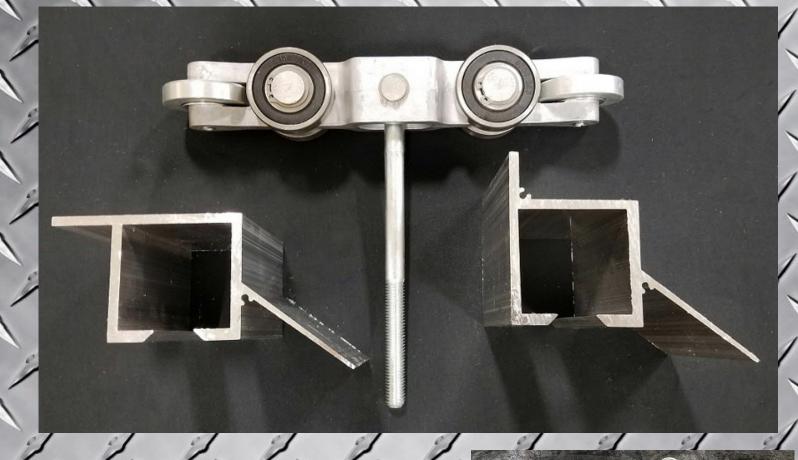

ULTRA GLIDE TRACK & TROLLEY SYSTEM

- 6000 pound track & trolley system
- Option of Face mount or Top mount track system
- Track dimensions similar to industry standard system
- Trolleys fully adjustable in/out & up/ down
- Trolleys never bind, drag, or come out of adjustment