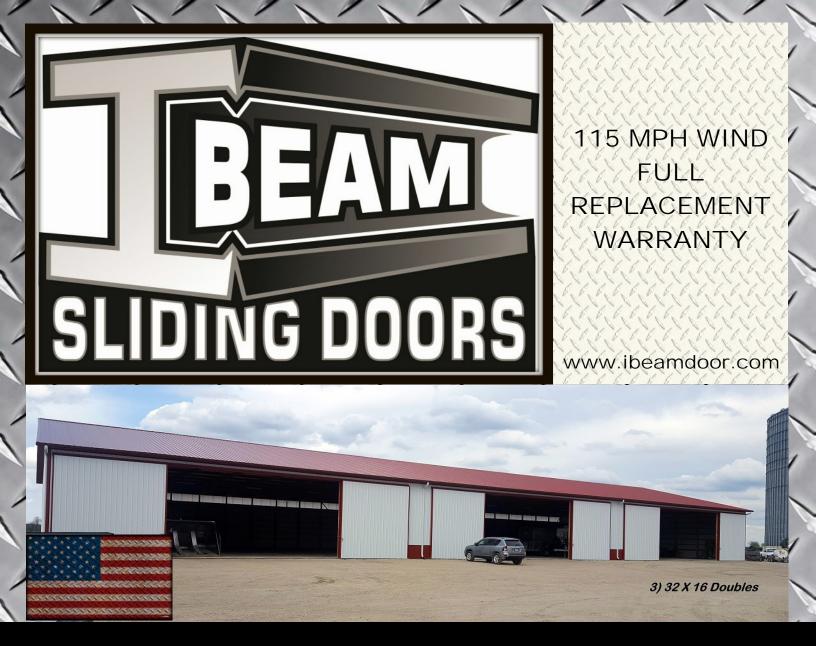

## DOORS THAT WORK!

Heavy-duty for contractor &

Consumer peace of mind

New, Custom & Retrofit

ASTM-E330 Wind Certified

## 100/Series/Sliding Doors

\* Robust frame system with ASTM E330 wind rating, 10 year 115 MPH wind warranty on standard in stock door frames. Sizes available from 8' x 8' to 60' wide x 24' high.

\* Proprietary exterior latching system with auto jamb latches.

X 24 FT. (CUSTOM SIZES ALSO AVAILABLE)

INFO@IBEAMDOOR.COM PHONE: 815-945-3667 FAX:815-945-7073 WWW.IBEAMDOOR.COM 1000 E. US Route 24 **CHENOA, IL 61726**