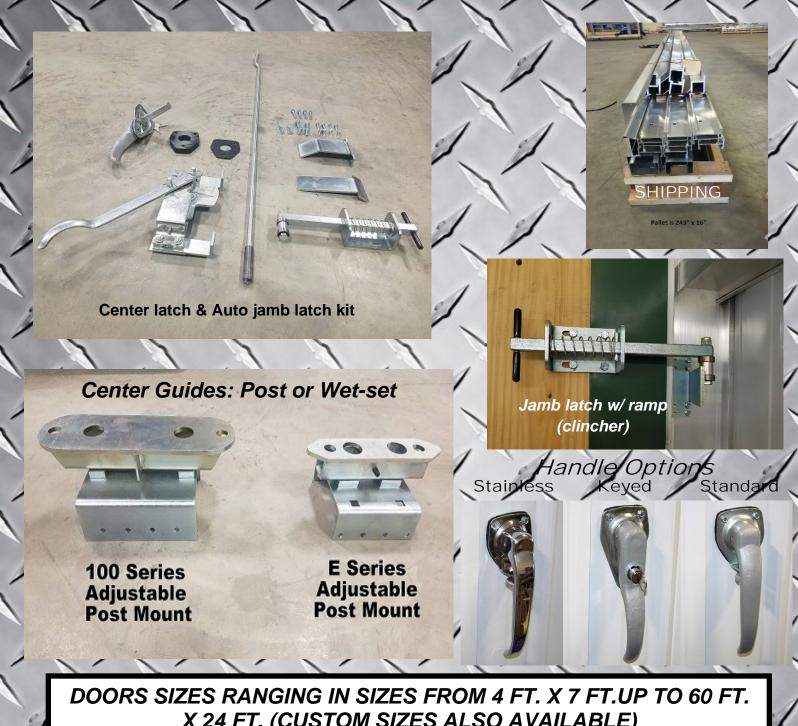

## 100/Series/Sliding Doors

\* Robust frame system with ASTM E330 wind rating, 10 year 115 MPH wind warranty on standard in stock door frames. Sizes available from 8' x 8' to 60' wide x 24' high.

\* Proprietary exterior latching system with auto jamb latches.

X 24 FT. (CUSTOM SIZES ALSO AVAILABLE)

INFO@IBEAMDOOR.COM PHONE: 815-945-3667 FAX:815-945-7073 WWW.IBEAMDOOR.COM 1000 E. US Route 24 **CHENOA, IL 61726**