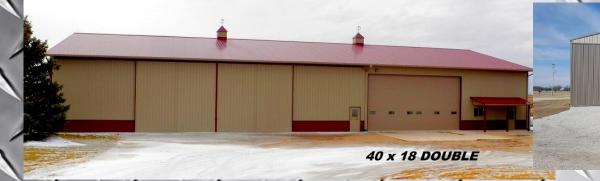

## 100/Series/Sliding Doors

\* Robust frame system with ASTM E330 wind rating, 10 year 115 MPH wind warranty on standard in stock door frames. Sizes available from 8' x 8' to 60' wide x 24' high.

\* Proprietary exterior latching system with auto jamb latches.

X 24 FT. (CUSTOM SIZES ALSO AVAILABLE)

INFO@IBEAMDOOR.COM PHONE: 815-945-3667 FAX:815-945-7073 WWW.IBEAMDOOR.COM 1000 E. US Route 24 **CHENOA, IL 61726**