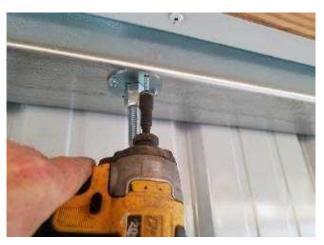

**2.** Install B1 brackets; start by fastening #12 screws in verticals and 5/16" bolts and nuts thru C Channel. Screw brackets on first then bolts. (this is a picture of top corner of door)

**3.** Make sure verticals are "T" top "B" bottom & arrow towards ground during assembly. Make sure inside is flush before tightening bolts. (this is a picture of bottom latch side)