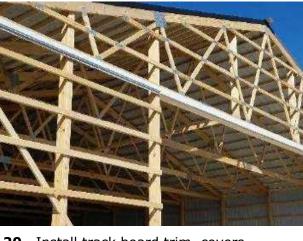

**19.** Track board. Ideal if 2x6 through opening & 2x4 beyond, door will work with whatever but critical dimension is 1 ½" over framing plane where sheathing is fastened (over header)

**20.** Install track board trim, covers underside of track. This is not crucial but these are premium doors going on premium buildings. Exposed wood is not premium