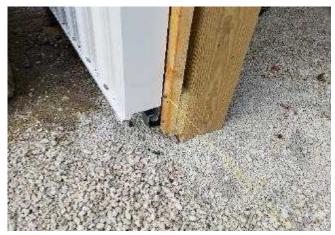

**28.** Install jamb boards; can be done before door is installed. Use 2x2 over girts or  $1.5'' \times 3''$  nailed to post. Set bottom of jamb board flush with bottom of door

**29.** Drill at least 15" diameter hole for center Guide. CLEAN OUT LOOSE DIRT! You can fill hole with concrete for wet set Or use 180 lbs of saccrete with 4 ply 2x6 post

**40.** Install B19 jamb latch ramps; line up with jamb latch bearings so both bearings roll over bracket. Slide doors together and fasten the other ramp level (never mind the 8 pan-head screws on vertical frame cover)