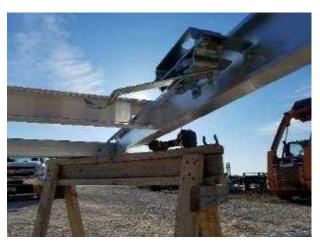

**2.** Install B1 brackets; start by fastening #12 screws in verticals and 5/16" bolts and nuts thru C Channel. Screw brackets on first then bolts. (this is a picture of top corner of door)

**3.** Make sure verticals are "T" top "B" bottom & arrow towards ground during assembly. Make sure inside is flush before tightening bolts. (this is a picture of bottom latch side)

**4.** This is the jamb side of the door bottom C. This is where roller guide bearing will be fastened to.

**5.** Install the B2 trolley hanger bracket in line with hole on top C using (4) #10 screws. Insert trolley with B20 adjustment washer & standard 1/2" nut

**6.** Install Girts; line up with pre-drilled holes on verticals, fasten with (4) #10 self-drill screws. BE CAREFULL NOT TO OVER-DRIVE SCREWS. THEY WILL SNAP. 5/8" holes need to be towards latch side and down for latch rod