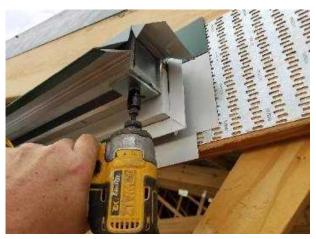

**22.** Install track cover; lock over weather guard & nail into header. Very crucial to caulk all laps and corners.

**22a.** Cut end of track so you can fold down to give it a better finished look. Do not fold down until doors are installed