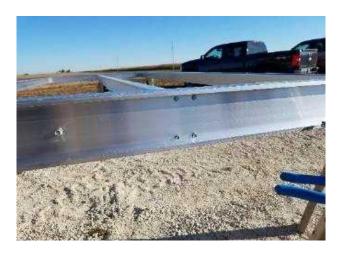

**7.** Install latch mechanism so latch handle is down and Exterior handle mount bracket hole is towards top of door frame (picture is top looking down)

**9.** Start metal on latch side, rip off first rib. Steel should be flush with top and 1 1/2" up from bottom. Install Bottom J trim flush with outside vert. No rib should be closer than 4" from edge & there needs to be a flat for exterior handle area

**10.** Before fastening steel measure outside Corner Of vertical diagonally to outside corner top to bottom to make sure door is square ripped edge of steel overlaps vertical frame

**12.** Mark girts on top half of top girts and bottom half of bottom girt so screws aren't seen inside. Chalk lines across frame. Install as many screws as you can reach. DO NOT WALK OR LAY ON DOOR.