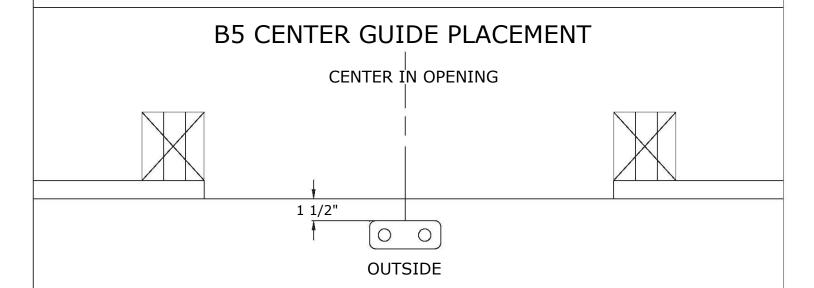

**30.** Install Center guide centered in opening flush with outside of building frame. Ideally use 3 60# bags, 1 bag bottom 2 around. 2x6 treated post cleats ideal on bottom.

**31.** THE MOST IMPORTANT & CRUCIAL STEP FOR POST MOUNT CENTER GUIDE. BEAT POST UNTIL YOUR WORE OUT THEN LET SOMEONE ELSE SWING UNTIL THEY DROP