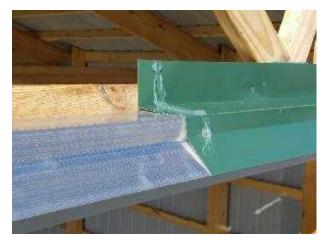

**13.** Drill and cut hole for exterior handle through steel.

**16.** Fold down ends of hat trim to cap door. Do not screw tabs on ends. Notch around trolleys.

**17.** Fasten hat trim to top of C on back side & through every other rib on face. If trim is spliced, IT MUST BE CAULKED AT SPLICE.

**22.** Install track cover; lock over weather guard & nail into header. Very crucial to caulk all laps and corners.

**22a.** Cut end of track so you can fold down to give it a better finished look. Do not fold down until doors are installed