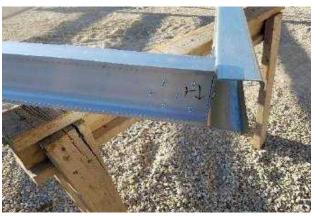

**4.** This is the jamb side of the door bottom C. This is where roller guide bearing will be fastened to.

**5.** Install the B2 trolley hanger bracket in line with hole on top C using (4) #10 screws. Insert trolley with B20 adjustment washer & standard 1/2" nut

**6.** Install Girts; line up with pre-drilled holes on verticals, fasten with (4) #10 self-drill screws. BE CAREFULL NOT TO OVER-DRIVE SCREWS. THEY WILL SNAP. 5/8" holes need to be towards latch side and down for latch rod