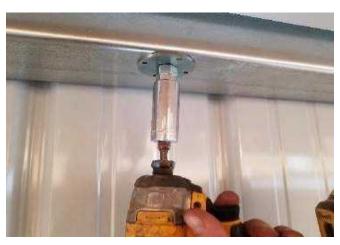

**24.** Adjust trolley height so door is level across the top and plumb on the jambs; make sure doors are same height and are plumb when pulled together. Once set, tighten up lock nut.

**25.** Fasten trolley adjustment washer with 4) 10 x 1 screws. Adjust door so there is at least 1/4" gap between door and header. Door should overlap header 1/2" to 3/4".

**26.** Pull vertical frame cover tight to vertical frame & fasten with trim screw. Do this in centers of trim pieces, top/bottom, and splices

**27.** Install track stops, set them so doors hit stop when door is flush with opening. Fold down track cover and caulk edges.