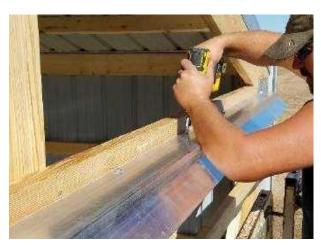

**21.** Install Ultra Glide Track. Face-mount or top mount is relativity the same; face mount uses 2 locking pins vs top mount has 1. Face mount is 1" shorter clearance on door leaf height

**21a.** Fasten track with lag bolts through pre-drilled holes with 5/16" x 3" lag bolts nail into header.

**22.** Install track cover; lock over weather guard & nail into header. Very crucial to caulk all laps and corners.

**22a.** Cut end of track so you can fold down to give it a better finished look. Do not fold down until doors are installed