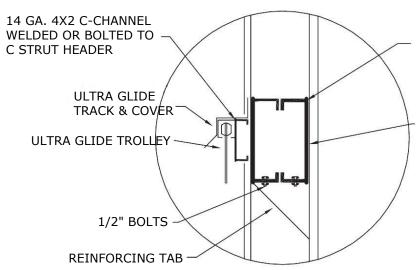

**21.** Install Ultra Glide Track. Face-mount or top mount is relativity the same; face mount uses 2 locking pins vs top mount has 1. Face mount is 1" shorter clearance on door leaf height

**21a.** Fasten track with lag bolts through pre-drilled holes with 5/16" x 3" lag bolts nail into header.

**22.** Install track cover; lock over weather guard & nail into header. Very crucial to caulk all laps and corners.

**22a.** Cut end of track so you can fold down to give it a better finished look. Do not fold down until doors are installed

### STEEL BUILDING CROSS SECTION FOR SLIDING DOOR HEADER

DOUBLE 12 GA. 8X4 C-CHANNEL STRUT BOLTED TO COLUMN TAB - 25' BAY SPACING MAXIMUM. DOUBLE 4X12 C HEADER OR 45LB 12" I-BEAM HEADER SUPPORT -30' - 36' BAY SPACING