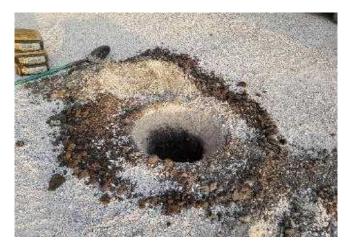

**28.** Install jamb boards; can be done before door is installed. Use 2x2 over girts or  $1.5'' \times 3''$  nailed to post. Set bottom of jamb board flush with bottom of door

**29.** Drill at least 15" diameter hole for center Guide. CLEAN OUT LOOSE DIRT! You can fill hole with concrete for wet set Or use 180 lbs of saccrete with 4 ply 2x6 post

**33.** Install center guide with 8)  $5/16 \times 1.5''$  lag bolts, Slide door over and latch to see If it's all working. We do have adjustment plates available if post settles or plates can be removed

**30.** Install Center guide centered in opening flush with outside of building frame. Ideally use 3 60# bags, 1 bag bottom 2 around. 2x6 treated post cleats ideal on bottom.

**31.** THE MOST IMPORTANT & CRUCIAL STEP FOR POST MOUNT CENTER GUIDE. BEAT POST UNTIL YOUR WORE OUT THEN LET SOMEONE ELSE SWING UNTIL THEY DROP