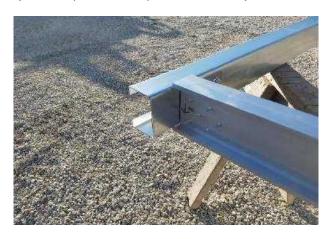

**6.** Install Girts; line up with pre-drilled holes on verticals, fasten with (4) #10 self-drill screws. BE CAREFULL NOT TO OVER-DRIVE SCREWS. THEY WILL SNAP. 5/8" holes need to be towards latch side and down for latch rod