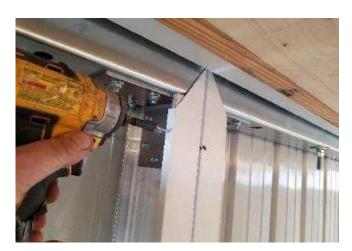

**14.** Install vertical frame cover. Inside & bottom gets notched 4  $\frac{1}{4}$ " x 1" to go around bottom C on jamb end and to accept center guide. Cut flush with top of door, fasten at bottom, top, and at each girt. Install "T" trim on prevailing wind door panel.

**15.** Back side top of vertical frame cover needs to be cut at an angle 3" so trim doesn't catch header. Bottom inside of vertical frame cover needs to be notched slightly to fit over B1

**18.** Install exterior handle with rubber gasket against steel and plastic filler plate; fasten with 3) 12 x 1.5" screws. Make sure handle is centered and square. Handle can be inserted 4 directions, make sure the "neutral" position is down, between rod up and down.