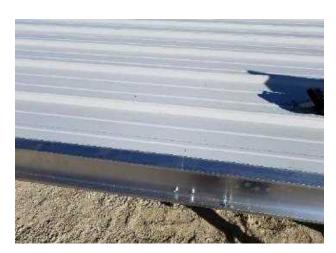

**7.** Install latch mechanism so latch handle is down and Exterior handle mount bracket hole is towards top of door frame (picture is top looking down)

**9.** Start metal on latch side, rip off first rib. Steel should be flush with top and 1 1/2" up from bottom. Install Bottom J trim flush with outside vert. No rib should be closer than 4" from edge & there needs to be a flat for exterior handle area

**11.** Fasten Steel in flats beside each rib on all horizontal frames, do not screw along ripped edge of steel. Install screws on bottom C as high as possible

**8.** This is another view of latch mechanism, install rod by removing cotter pin and slide rod over handle. Install flat washer then reinstall cotter pin with pliers

**10.** Before fastening steel measure outside Corner Of vertical diagonally to outside corner top to bottom to make sure door is square ripped edge of steel overlaps vertical frame

**12.** Mark girts on top half of top girts and bottom half of bottom girt so screws aren't seen inside. Chalk lines across frame. Install as many screws as you can reach. DO NOT WALK OR LAY ON DOOR.