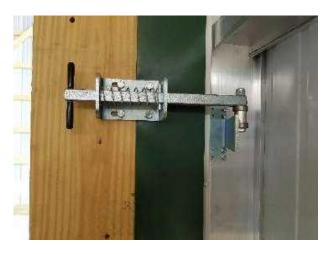

**7.** Install latch mechanism so latch handle is down and Exterior handle mount bracket hole is towards top of door frame (picture is top looking down)

**9.** Start metal on latch side, rip off first rib. Steel should be flush with top and 1 1/2" up from bottom. Install Bottom J trim flush with outside vert. No rib should be closer than 4" from edge & there needs to be a flat for exterior handle area

**11.** Fasten Steel in flats beside each rib on all horizontal frames, do not screw along ripped edge of steel. Install screws on bottom C as high as possible

**8.** This is another view of latch mechanism, install rod by removing cotter pin and slide rod over handle. Install flat washer then reinstall cotter pin with pliers

## INSIDE VIEW OF LATCH HANDLE MECHANISM

# SIDE VIEW OF LATCH HANDLE MECHANISM