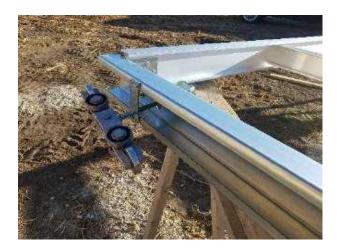

**2.** Install B1 brackets; start by fastening #12 screws in verticals and 5/16" bolts and nuts thru C Channel. Screw brackets on first then bolts. (this is a picture of top corner of door)

**3.** Make sure verticals are "T" top "B" bottom & arrow towards ground during assembly. Make sure inside is flush before tightening bolts. (this is a picture of bottom latch side)

**4.** This is the jamb side of the door bottom C. This is where roller guide bearing will be fastened to.

**5.** Install the B2 trolley hanger bracket in line with hole on top C using (4) #10 screws. Insert trolley with B20 adjustment washer & standard 1/2" nut