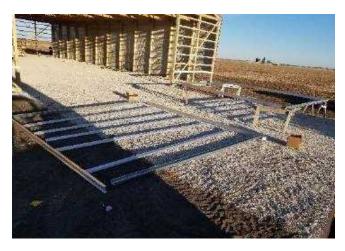

### 100 Series Assembly Manual. 15 minutes to read saves 2 hours of frustration!

1. Lay out door frames, lay top and bottom C's so 2" long end of C is towards jamb and latch handle is towards center. Lay out top C's so trolley holes are towards the ground.

**2.** Install B1 brackets; start by fastening #12 screws in verticals and 5/16" bolts and nuts thru C Channel. Screw brackets on first then bolts. (this is a picture of top corner of door)

**3.** Make sure verticals are "T" top "B" bottom & arrow towards ground during assembly. Make sure inside is flush before tightening bolts. (this is a picture of bottom latch side)