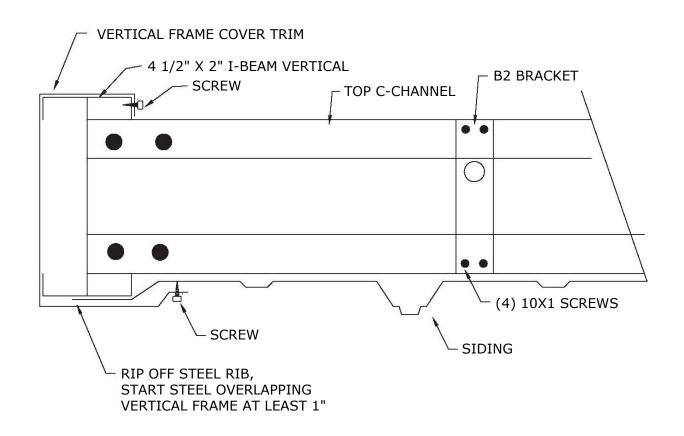

**2.** Install B1 brackets; start by fastening #12 screws in verticals and 5/16" bolts and nuts thru C Channel. Screw brackets on first then bolts. (this is a picture of top corner of door)

**3.** Make sure verticals are "T" top "B" bottom & arrow towards ground during assembly. Make sure inside is flush before tightening bolts. (this is a picture of bottom latch side)

**4.** This is the jamb side of the door bottom C. This is where roller guide bearing will be fastened to.

**5.** Install the B2 trolley hanger bracket in line with hole on top C using (4) #10 screws. Insert trolley with B20 adjustment washer & standard 1/2" nut

**6.** Install Girts; line up with pre-drilled holes on verticals, fasten with (4) #10 self-drill screws. BE CAREFULL NOT TO OVER-DRIVE SCREWS. THEY WILL SNAP. 5/8" holes need to be towards latch side and down for latch rod

**7.** Install latch mechanism so latch handle is down and Exterior handle mount bracket hole is towards top of door frame (picture is top looking down)

**9.** Start metal on latch side, rip off first rib. Steel should be flush with top and 1 1/2" up from bottom. Install Bottom J trim flush with outside vert. No rib should be closer than 4" from edge & there needs to be a flat for exterior handle area

**14.** Install vertical frame cover. Inside & bottom gets notched 4  $\frac{1}{4}$ " x 1" to go around bottom C on jamb end and to accept center guide. Cut flush with top of door, fasten at bottom, top, and at each girt. Install "T" trim on prevailing wind door panel.