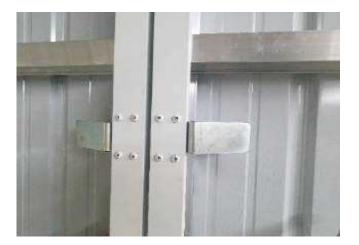

**39.** Install jamb latch with 4) 1/4 "x 1½" lags. Make sure door is snug against jamb and door Is latched shut before Installing lags in smaller holes. allow 3/4" gap between clincher and latch. On double doors make sure there set at same height. Be careful with torque, lags snap.

**40.** Install B19 jamb latch ramps; line up with jamb latch bearings so both bearings roll over bracket. Slide doors together and fasten the other ramp level (never mind the 8 pan-head screws on vertical frame cover)