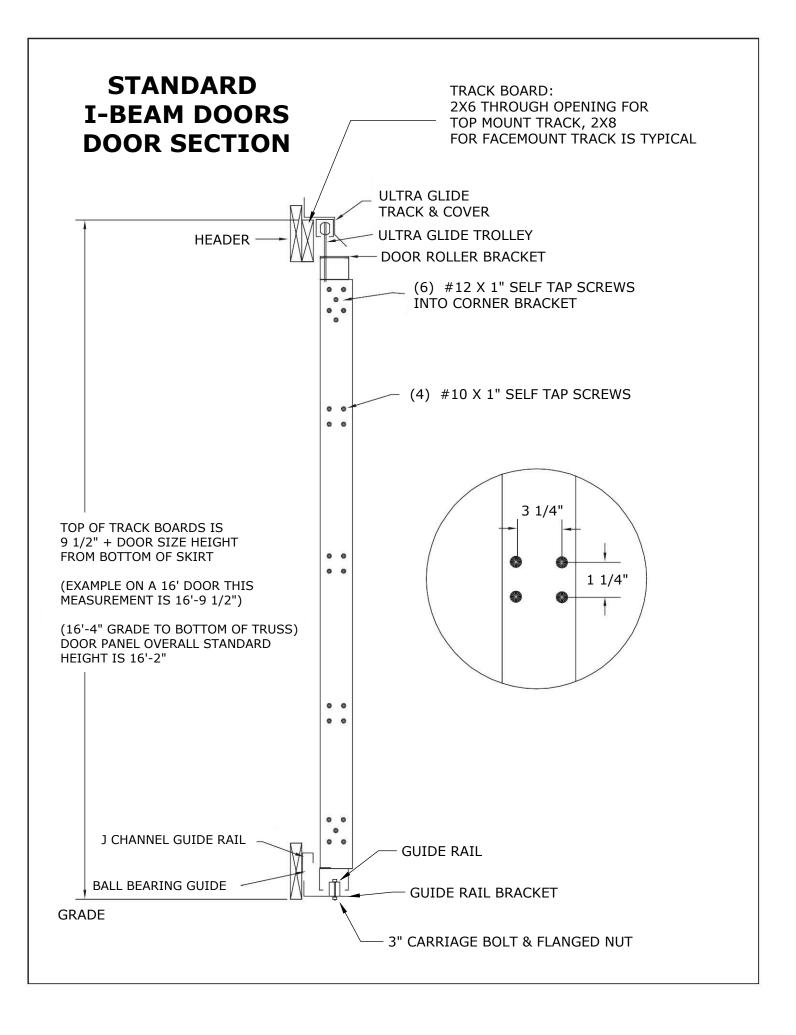

**19.** Track board. Ideal if 2x6 through opening & 2x4 beyond, door will work with whatever but critical dimension is 1 ½" over framing plane where sheathing is fastened (over header)

**20.** Install track board trim, covers underside of track. This is not crucial but these are premium doors going on premium buildings. Exposed wood is not premium

**21.** Install Ultra Glide Track. Face-mount or top mount is relativity the same; face mount uses 2 locking pins vs top mount has 1. Face mount is 1" shorter clearance on door leaf height

**21a.** Fasten track with lag bolts through pre-drilled holes with 5/16" x 3" lag bolts nail into header.

**28.** Install jamb boards; can be done before door is installed. Use 2x2 over girts or  $1.5'' \times 3''$  nailed to post. Set bottom of jamb board flush with bottom of door

**29.** Drill at least 15" diameter hole for center Guide. CLEAN OUT LOOSE DIRT! You can fill hole with concrete for wet set Or use 180 lbs of saccrete with 4 ply 2x6 post

- **34.** Install door roller guide, bearings need to be check height by sliding door(s) to the post, 1/4" behind inside plane of door panel to have room for "J" guide to fit free between door and roller. Drill 2) 1/4" holes center of slot and tighten up both bolts
- **35.** Install CB2000 clincher bracket with 2) 5/16 x 3½" Lag bolts 1½" out from opening and center of bottom C channel. 2x2 jamb board goes between clincher & Door opening.
- **36.** Install J guide so theirs's ½" gap above bearing bolt. Set height by sliding door starting at jamb, middle, then end. \*NOTE, STEEL ABOVE J GUIDE GETS INSTALLED AFTER