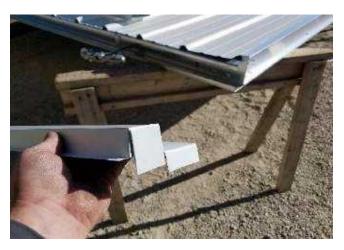

**7.** Install latch mechanism so latch handle is down and Exterior handle mount bracket hole is towards top of door frame (picture is top looking down)

**9.** Start metal on latch side, rip off first rib. Steel should be flush with top and 1 1/2" up from bottom. Install Bottom J trim flush with outside vert. No rib should be closer than 4" from edge & there needs to be a flat for exterior handle area