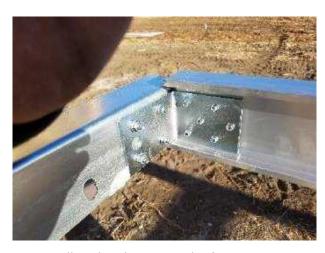

**2.** Install B1 brackets; start by fastening #12 screws in verticals and 5/16" bolts and nuts thru C Channel. Screw brackets on first then bolts. (this is a picture of top corner of door)

**3.** Make sure verticals are "T" top "B" bottom & arrow towards ground during assembly. Make sure inside is flush before tightening bolts. (this is a picture of bottom latch side)