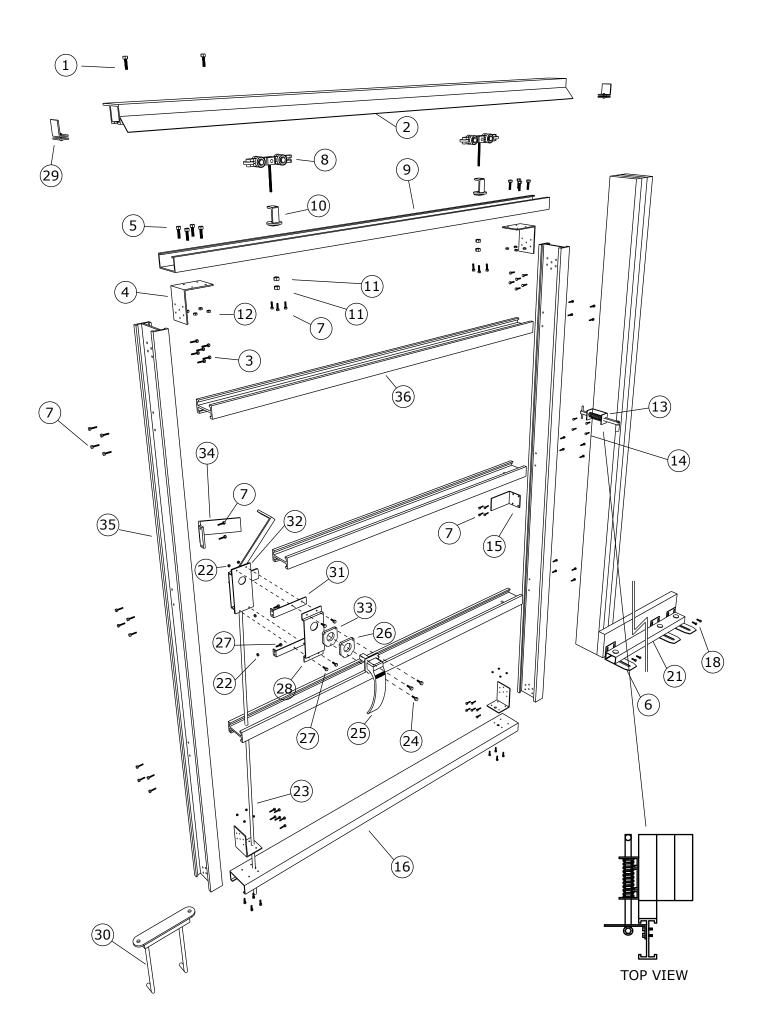

### 100 Series Assembly Manual. 15 minutes to read saves 2 hours of frustration!

1. Lay out door frames, lay top and bottom C's so 2" long end of C is towards jamb and latch handle is towards center. Lay out top C's so trolley holes are towards the ground.

**2.** Install B1 brackets; start by fastening #12 screws in verticals and 5/16" bolts and nuts thru C Channel. Screw brackets on first then bolts. (this is a picture of top corner of door)

**3.** Make sure verticals are "T" top "B" bottom & arrow towards ground during assembly. Make sure inside is flush before tightening bolts. (this is a picture of bottom latch side)

**4.** This is the jamb side of the door bottom C. This is where roller guide bearing will be fastened to.

**5.** Install the B2 trolley hanger bracket in line with hole on top C using (4) #10 screws. Insert trolley with B20 adjustment washer & standard 1/2" nut

**6.** Install Girts; line up with pre-drilled holes on verticals, fasten with (4) #10 self-drill screws. BE CAREFULL NOT TO OVER-DRIVE SCREWS. THEY WILL SNAP. 5/8" holes need to be towards latch side and down for latch rod

If there is an issue or question please call Marc or Jon at 815-945-3667. We will walk you through it

| 1  |                  | 5/16" x 2 ½" or 3"<br>Lag Bolts for Track          | 19 |                                                                                                                                                                                                                                                                                                                                                                                                                                                                                                                                                                                                                                                                                                                                                                                                                                                                                                                                                                                                                                                                                                                                                                                                                                                                                                                                                                                                                                                                                                                                                                                                                                                                                                                                                                                                                                                                                                                                                                                                                                                                                                                                | CB1000 (Clincher<br>Bracket)                       |
|----|------------------|----------------------------------------------------|----|--------------------------------------------------------------------------------------------------------------------------------------------------------------------------------------------------------------------------------------------------------------------------------------------------------------------------------------------------------------------------------------------------------------------------------------------------------------------------------------------------------------------------------------------------------------------------------------------------------------------------------------------------------------------------------------------------------------------------------------------------------------------------------------------------------------------------------------------------------------------------------------------------------------------------------------------------------------------------------------------------------------------------------------------------------------------------------------------------------------------------------------------------------------------------------------------------------------------------------------------------------------------------------------------------------------------------------------------------------------------------------------------------------------------------------------------------------------------------------------------------------------------------------------------------------------------------------------------------------------------------------------------------------------------------------------------------------------------------------------------------------------------------------------------------------------------------------------------------------------------------------------------------------------------------------------------------------------------------------------------------------------------------------------------------------------------------------------------------------------------------------|----------------------------------------------------|
| 2  |                  | Ultra Glide Track                                  | 20 |                                                                                                                                                                                                                                                                                                                                                                                                                                                                                                                                                                                                                                                                                                                                                                                                                                                                                                                                                                                                                                                                                                                                                                                                                                                                                                                                                                                                                                                                                                                                                                                                                                                                                                                                                                                                                                                                                                                                                                                                                                                                                                                                | 5/16" x 1 1/2" Lag                                 |
|    |                  | #12 x 1" Tek Screw                                 |    |                                                                                                                                                                                                                                                                                                                                                                                                                                                                                                                                                                                                                                                                                                                                                                                                                                                                                                                                                                                                                                                                                                                                                                                                                                                                                                                                                                                                                                                                                                                                                                                                                                                                                                                                                                                                                                                                                                                                                                                                                                                                                                                                | Bolt  C-Channel Door                               |
| 3  | JAN .            | #12 X 1 Tex Selew                                  | 21 |                                                                                                                                                                                                                                                                                                                                                                                                                                                                                                                                                                                                                                                                                                                                                                                                                                                                                                                                                                                                                                                                                                                                                                                                                                                                                                                                                                                                                                                                                                                                                                                                                                                                                                                                                                                                                                                                                                                                                                                                                                                                                                                                | Guide Rail                                         |
| 4  |                  | B1 Corner Frame<br>Bracket                         | 22 | 6                                                                                                                                                                                                                                                                                                                                                                                                                                                                                                                                                                                                                                                                                                                                                                                                                                                                                                                                                                                                                                                                                                                                                                                                                                                                                                                                                                                                                                                                                                                                                                                                                                                                                                                                                                                                                                                                                                                                                                                                                                                                                                                              | 1/4" Flanged Nut                                   |
| 5  | Q) <sub>ma</sub> | 5/16" x 3/4" Flange Bolt                           | 23 |                                                                                                                                                                                                                                                                                                                                                                                                                                                                                                                                                                                                                                                                                                                                                                                                                                                                                                                                                                                                                                                                                                                                                                                                                                                                                                                                                                                                                                                                                                                                                                                                                                                                                                                                                                                                                                                                                                                                                                                                                                                                                                                                | 48" Latch Rod                                      |
| 6  |                  | B23 Bracket                                        | 24 | P                                                                                                                                                                                                                                                                                                                                                                                                                                                                                                                                                                                                                                                                                                                                                                                                                                                                                                                                                                                                                                                                                                                                                                                                                                                                                                                                                                                                                                                                                                                                                                                                                                                                                                                                                                                                                                                                                                                                                                                                                                                                                                                              | #14 x 2" Tek Screw                                 |
| 7  |                  | #12 x 1" Tek Screw                                 | 25 |                                                                                                                                                                                                                                                                                                                                                                                                                                                                                                                                                                                                                                                                                                                                                                                                                                                                                                                                                                                                                                                                                                                                                                                                                                                                                                                                                                                                                                                                                                                                                                                                                                                                                                                                                                                                                                                                                                                                                                                                                                                                                                                                | Standard Exterior<br>Handle                        |
| 8  |                  | Ultra Glide Trolley                                | 26 | 0                                                                                                                                                                                                                                                                                                                                                                                                                                                                                                                                                                                                                                                                                                                                                                                                                                                                                                                                                                                                                                                                                                                                                                                                                                                                                                                                                                                                                                                                                                                                                                                                                                                                                                                                                                                                                                                                                                                                                                                                                                                                                                                              | B11 Exterior Handle<br>Spacer                      |
| 9  |                  | Top C-Channel<br>(2 inches shorter than<br>bottom) | 27 | •                                                                                                                                                                                                                                                                                                                                                                                                                                                                                                                                                                                                                                                                                                                                                                                                                                                                                                                                                                                                                                                                                                                                                                                                                                                                                                                                                                                                                                                                                                                                                                                                                                                                                                                                                                                                                                                                                                                                                                                                                                                                                                                              | 1/4" x 1" Flanged Bolt                             |
| 10 |                  | B20 Eccentric Washer                               | 28 |                                                                                                                                                                                                                                                                                                                                                                                                                                                                                                                                                                                                                                                                                                                                                                                                                                                                                                                                                                                                                                                                                                                                                                                                                                                                                                                                                                                                                                                                                                                                                                                                                                                                                                                                                                                                                                                                                                                                                                                                                                                                                                                                | B4 Exterior Handle<br>Mount Bracket                |
| 11 |                  | 1/2" Standard Nut                                  | 29 |                                                                                                                                                                                                                                                                                                                                                                                                                                                                                                                                                                                                                                                                                                                                                                                                                                                                                                                                                                                                                                                                                                                                                                                                                                                                                                                                                                                                                                                                                                                                                                                                                                                                                                                                                                                                                                                                                                                                                                                                                                                                                                                                | Track Stop Brackets                                |
| 12 |                  | 5/16" Flanged Nut                                  | 30 |                                                                                                                                                                                                                                                                                                                                                                                                                                                                                                                                                                                                                                                                                                                                                                                                                                                                                                                                                                                                                                                                                                                                                                                                                                                                                                                                                                                                                                                                                                                                                                                                                                                                                                                                                                                                                                                                                                                                                                                                                                                                                                                                | B5 Tabbed Center<br>Door Guide Bracket             |
| 13 |                  | Jamb Latch Assembly<br>(Spring Loaded)             | 31 | 0                                                                                                                                                                                                                                                                                                                                                                                                                                                                                                                                                                                                                                                                                                                                                                                                                                                                                                                                                                                                                                                                                                                                                                                                                                                                                                                                                                                                                                                                                                                                                                                                                                                                                                                                                                                                                                                                                                                                                                                                                                                                                                                              | B3 Center Assembly<br>Mounting Bracket             |
| 14 | Œ.               | 1/4" x 1 1/2" Lag Bolt                             | 32 | A CONTRACTOR OF THE PARTY OF TH | Center Latch<br>Assembly                           |
| 15 |                  | B18 Jamb-side Latch<br>ramp/clincher bracket       | 33 | 6                                                                                                                                                                                                                                                                                                                                                                                                                                                                                                                                                                                                                                                                                                                                                                                                                                                                                                                                                                                                                                                                                                                                                                                                                                                                                                                                                                                                                                                                                                                                                                                                                                                                                                                                                                                                                                                                                                                                                                                                                                                                                                                              | 1/4" Rubber Gasket                                 |
| 16 |                  | Bottom C-Channel                                   | 34 |                                                                                                                                                                                                                                                                                                                                                                                                                                                                                                                                                                                                                                                                                                                                                                                                                                                                                                                                                                                                                                                                                                                                                                                                                                                                                                                                                                                                                                                                                                                                                                                                                                                                                                                                                                                                                                                                                                                                                                                                                                                                                                                                | B19 Latch-side Jamb<br>Latch Ramp Bracket          |
| 17 | Y                | 5/16" x 3" Lag Bolt                                | 35 |                                                                                                                                                                                                                                                                                                                                                                                                                                                                                                                                                                                                                                                                                                                                                                                                                                                                                                                                                                                                                                                                                                                                                                                                                                                                                                                                                                                                                                                                                                                                                                                                                                                                                                                                                                                                                                                                                                                                                                                                                                                                                                                                | Vertical Frame 4 1/2"<br>x 2" Aluminum             |
| 18 |                  | 5/16" x 2" Lag Bolt                                | 36 |                                                                                                                                                                                                                                                                                                                                                                                                                                                                                                                                                                                                                                                                                                                                                                                                                                                                                                                                                                                                                                                                                                                                                                                                                                                                                                                                                                                                                                                                                                                                                                                                                                                                                                                                                                                                                                                                                                                                                                                                                                                                                                                                | Hortizontal (Girts)<br>3 1/2" x 1 3/4"<br>Aluminum |