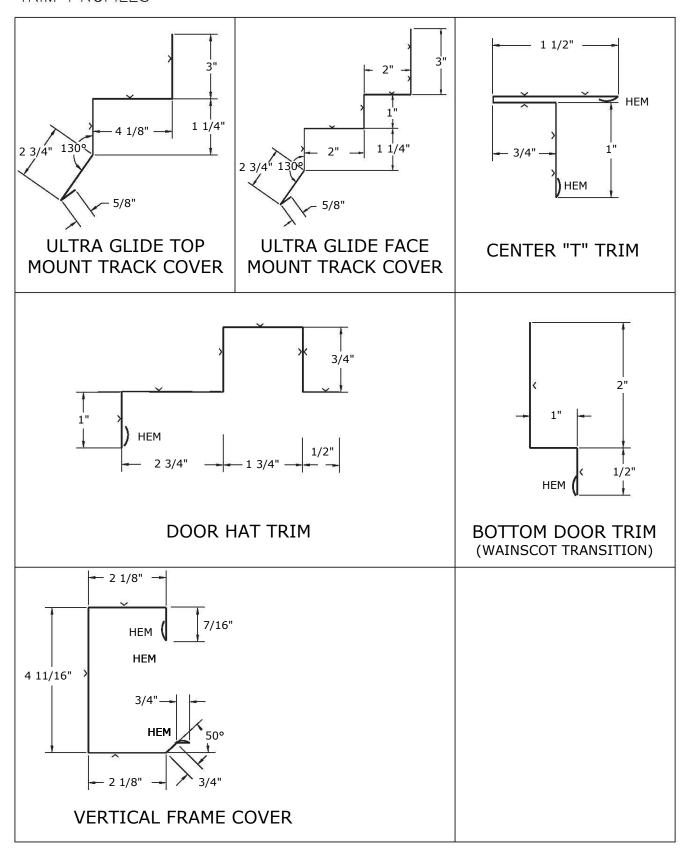

**13.** Drill and cut hole for exterior handle through steel.

**16.** Fold down ends of hat trim to cap door. Do not screw tabs on ends. Notch around trolleys.

**17.** Fasten hat trim to top of C on back side & through every other rib on face. If trim is spliced, IT MUST BE CAULKED AT SPLICE.

**14.** Install vertical frame cover. Inside & bottom gets notched 4  $\frac{1}{4}$ " x 1" to go around bottom C on jamb end and to accept center guide. Cut flush with top of door, fasten at bottom, top, and at each girt. Install "T" trim on prevailing wind door panel.

**15.** Back side top of vertical frame cover needs to be cut at an angle 3" so trim doesn't catch header. Bottom inside of vertical frame cover needs to be notched slightly to fit over B1

**18.** Install exterior handle with rubber gasket against steel and plastic filler plate; fasten with 3) 12 x 1.5" screws. Make sure handle is centered and square. Handle can be inserted 4 directions, make sure the "neutral" position is down, between rod up and down.

DOUBLE BOLTED WITH 1/2" STRUCTURAL BOLTS TO EACH VERTICAL COLUMN OR FULLY WELDED

STANDARD I-BEAM DOORS TRIM PROFILES