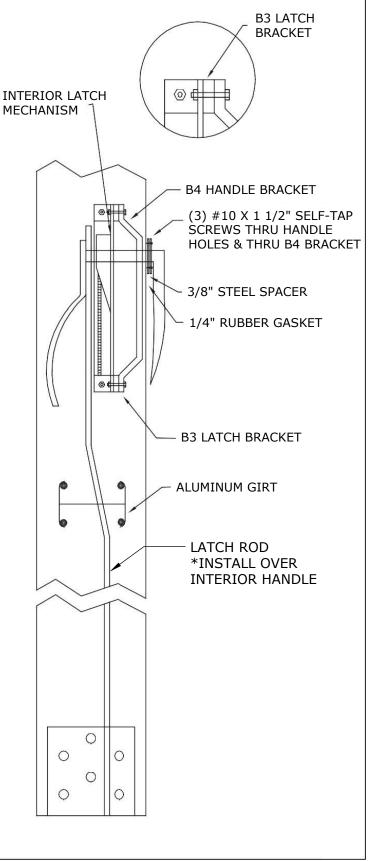

**7.** Install latch mechanism so latch handle is down and Exterior handle mount bracket hole is towards top of door frame (picture is top looking down)

**9.** Start metal on latch side, rip off first rib. Steel should be flush with top and 1 1/2" up from bottom. Install Bottom J trim flush with outside vert. No rib should be closer than 4" from edge & there needs to be a flat for exterior handle area

**11.** Fasten Steel in flats beside each rib on all horizontal frames, do not screw along ripped edge of steel. Install screws on bottom C as high as possible

**8.** This is another view of latch mechanism, install rod by removing cotter pin and slide rod over handle. Install flat washer then reinstall cotter pin with pliers

## INSIDE VIEW OF LATCH HANDLE MECHANISM

### DOOR VERTICAL **B3 LATCH BRACKET -**FRAME (4) 1/4" X 1" BOLTS (2) 1/4" X 3/4" BOLTS THRU PREDRILLED HOLES IN DOOR **VERTICAL FRAME &** (2) COTTER PINS 0 0 **B3 LATCH BRACKET** (2) 3/8" WASHERS \* INTERIOR LATCH **MECHANISM** B3 LATCH **BRACKET** DRILL 5/8" HOLE -IN CENTER OF GIRT 4 1/4" FROM END OF GIRT LATCH ROD -

# SIDE VIEW OF LATCH HANDLE MECHANISM