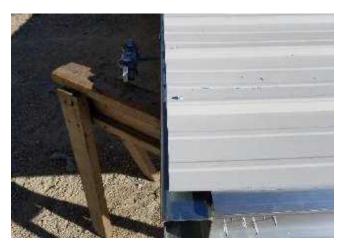

**7.** Install latch mechanism so latch handle is down and Exterior handle mount bracket hole is towards top of door frame (picture is top looking down)

**9.** Start metal on latch side, rip off first rib. Steel should be flush with top and 1 1/2" up from bottom. Install Bottom J trim flush with outside vert. No rib should be closer than 4" from edge & there needs to be a flat for exterior handle area

**11.** Fasten Steel in flats beside each rib on all horizontal frames, do not screw along ripped edge of steel. Install screws on bottom C as high as possible

**8.** This is another view of latch mechanism, install rod by removing cotter pin and slide rod over handle. Install flat washer then reinstall cotter pin with pliers

**10.** Before fastening steel measure outside Corner Of vertical diagonally to outside corner top to bottom to make sure door is square ripped edge of steel overlaps vertical frame

**12.** Mark girts on top half of top girts and bottom half of bottom girt so screws aren't seen inside. Chalk lines across frame. Install as many screws as you can reach. DO NOT WALK OR LAY ON DOOR.