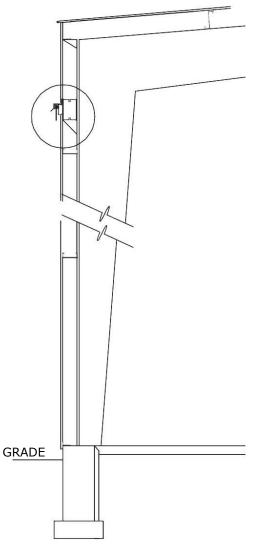

### STEEL BUILDING CROSS SECTION FOR SLIDING DOOR HEADER

DOUBLE 12 GA. 8X4 C-CHANNEL STRUT BOLTED TO COLUMN TAB - 25' BAY SPACING MAXIMUM. DOUBLE 4X12 C HEADER OR 45LB 12" I-BEAM HEADER SUPPORT -30' - 36' BAY SPACING

DOUBLE BOLTED WITH 1/2" STRUCTURAL BOLTS TO EACH VERTICAL COLUMN OR FULLY WELDED

STANDARD I-BEAM DOORS TRIM PROFILES