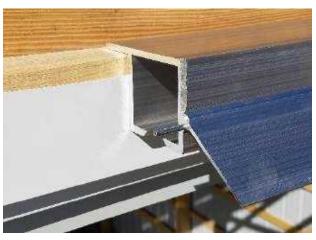

**22.** Install track cover; lock over weather guard & nail into header. Very crucial to caulk all laps and corners.

**22a.** Cut end of track so you can fold down to give it a better finished look. Do not fold down until doors are installed

DOUBLE BOLTED WITH 1/2" STRUCTURAL BOLTS TO EACH VERTICAL COLUMN OR FULLY WELDED

STANDARD I-BEAM DOORS TRIM PROFILES