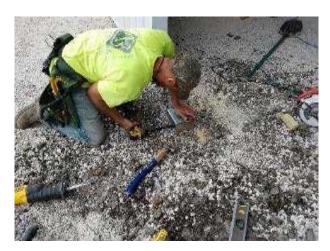

**28.** Install jamb boards; can be done before door is installed. Use 2x2 over girts or  $1.5'' \times 3''$  nailed to post. Set bottom of jamb board flush with bottom of door

**29.** Drill at least 15" diameter hole for center Guide. CLEAN OUT LOOSE DIRT! You can fill hole with concrete for wet set Or use 180 lbs of saccrete with 4 ply 2x6 post

**32.** Cut post off 1" below door height, check height by sliding door(s) to the post, not by string or laser from heights at jambs. If post wasn't beat to submission, pull out and Start over with step 29 with fresh sac-crete

**33.** Install center guide with 8)  $5/16 \times 1.5''$  lag bolts, Slide door over and latch to see If it's all working. We do have adjustment plates available if post settles or plates can be removed

**30.** Install Center guide centered in opening flush with outside of building frame. Ideally use 3 60# bags, 1 bag bottom 2 around. 2x6 treated post cleats ideal on bottom.

**31.** THE MOST IMPORTANT & CRUCIAL STEP FOR POST MOUNT CENTER GUIDE. BEAT POST UNTIL YOUR WORE OUT THEN LET SOMEONE ELSE SWING UNTIL THEY DROP