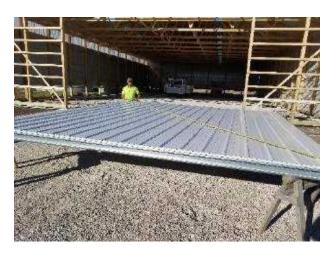

**10.** Before fastening steel measure outside Corner Of vertical diagonally to outside corner top to bottom to make sure door is square ripped edge of steel overlaps vertical frame

**12.** Mark girts on top half of top girts and bottom half of bottom girt so screws aren't seen inside. Chalk lines across frame. Install as many screws as you can reach. DO NOT WALK OR LAY ON DOOR.

**13.** Drill and cut hole for exterior handle through steel.

**16.** Fold down ends of hat trim to cap door. Do not screw tabs on ends. Notch around trolleys.

**17.** Fasten hat trim to top of C on back side & through every other rib on face. If trim is spliced, IT MUST BE CAULKED AT SPLICE.