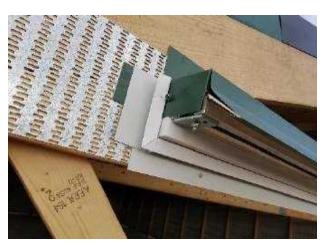

**19.** Track board. Ideal if 2x6 through opening & 2x4 beyond, door will work with whatever but critical dimension is 1 ½" over framing plane where sheathing is fastened (over header)

**20.** Install track board trim, covers underside of track. This is not crucial but these are premium doors going on premium buildings. Exposed wood is not premium

**21.** Install Ultra Glide Track. Face-mount or top mount is relativity the same; face mount uses 2 locking pins vs top mount has 1. Face mount is 1" shorter clearance on door leaf height

**21a.** Fasten track with lag bolts through pre-drilled holes with 5/16" x 3" lag bolts nail into header.

**22.** Install track cover; lock over weather guard & nail into header. Very crucial to caulk all laps and corners.

**22a.** Cut end of track so you can fold down to give it a better finished look. Do not fold down until doors are installed