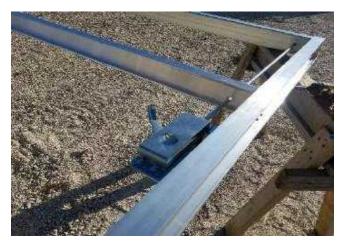

**33.** Install center guide with 8)  $5/16 \times 1.5''$  lag bolts, Slide door over and latch to see If it's all working. We do have adjustment plates available if post settles or plates can be removed

**30.** Install Center guide centered in opening flush with outside of building frame. Ideally use 3 60# bags, 1 bag bottom 2 around. 2x6 treated post cleats ideal on bottom.

**31.** THE MOST IMPORTANT & CRUCIAL STEP FOR POST MOUNT CENTER GUIDE. BEAT POST UNTIL YOUR WORE OUT THEN LET SOMEONE ELSE SWING UNTIL THEY DROP